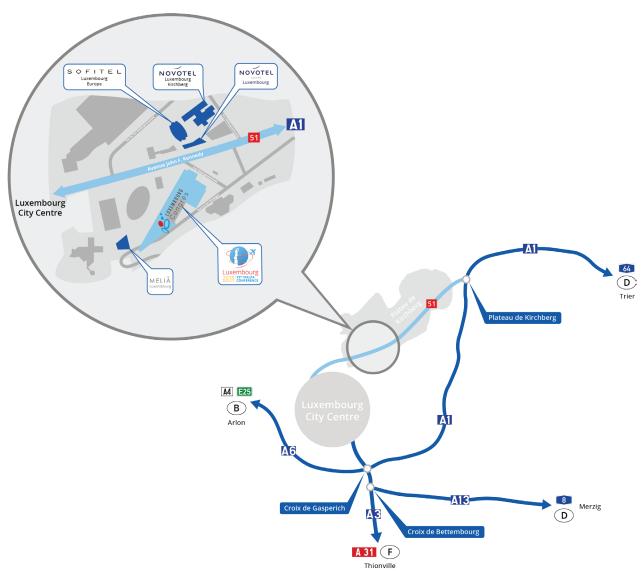

## **Arriving by Car**

Luxembourg can be easily reached by car from the surrounding countries. Please see the map below how to get to the 73rd IFALPA Conference venue and the Sofitel Luxembourg Europe, Meliã Luxembourg, Novotel Luxembourg Kirchberg and Novotel Suites Luxembourg in Luxembourg's Kirchberg district.

Parking is available for the attendees of the 73rd IFALPA Conference or the Global Pilot Symposium 2018 either at the hotels providing accommodation during the conference or at the parking garage <u>Place de'l</u> <u>Europe</u>, which is conveniently in close walking distance from the conference venue. If you stay at either the Sofitel Luxembourg Europe, Novotel Luxembourg Kirchberg or Novotel Suites Luxembourg, you may use their parking for  $\leq$  15,00 per 24-hours. Contact the hotels directly for more information and a reservation.